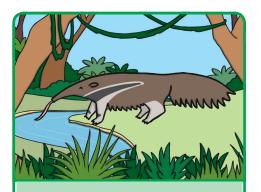

#### Anteater

| Risk of Danger:     |         | 77         |
|---------------------|---------|------------|
| Speed: <b>31mph</b> | Size:   | 74         |
| Max. Age: <b>16</b> | Beauty: | 45         |
|                     |         | twinkl.com |