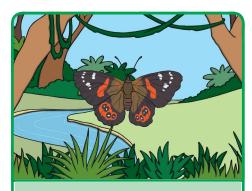

# Butterfly

| Risk of Danger:    |         | 0          |
|--------------------|---------|------------|
| Speed: 12mph       | Size:   | 6          |
| Max. Age: <b>1</b> | Beauty: | 100        |
|                    |         | twinkl.com |