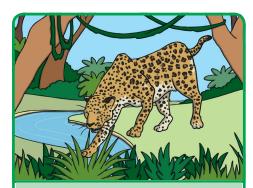

## Leopard

| Risk of Danger:     |         | 100        |
|---------------------|---------|------------|
| Speed: <b>36mph</b> | Size:   | 70         |
| Max. Age: <b>17</b> | Beauty: | 76         |
|                     |         | twinkl.com |