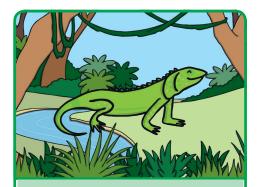

#### Iguana

| Risk of Danger:     |         | 37         |
|---------------------|---------|------------|
| Speed: <b>21mph</b> | Size:   | 18         |
| Max. Age: <b>8</b>  | Beauty: | 39         |
|                     |         | twinkl.com |