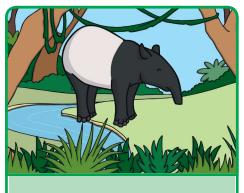

## Tapir

| Risk of Danger:     |         | 82         |
|---------------------|---------|------------|
| Speed: <b>30mph</b> | Size:   | 63         |
| Max. Age: <b>15</b> | Beauty: | 45         |
|                     | -       | twinkl.com |