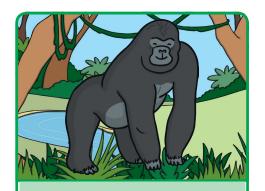

## Gorilla

| Risk of Danger:     |         | 50         |
|---------------------|---------|------------|
| Speed: <b>20mph</b> | Size:   | 98         |
| Max. Age: <b>45</b> | Beauty: | 33         |
|                     |         | twinkl.com |