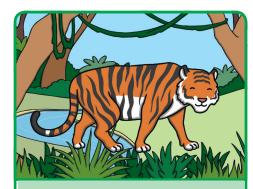

## Tiger

| Risk of Danger: |         | 98         |
|-----------------|---------|------------|
| Speed: 40mpl    | Size:   | 70         |
| Max. Age: 14    | Beauty: | 60         |
| -               |         | twinkl.com |