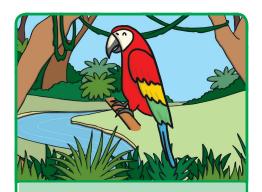

#### Macaw

| Risk of Danger:     |         | 49         |
|---------------------|---------|------------|
| Speed: <b>35mph</b> | Size:   | 23         |
| Max. Age: <b>70</b> | Beauty: | 89         |
|                     |         | twinkl.con |