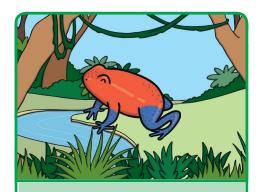

### Poison Dart Frog

| Risk of Danger:    |         | 99         |
|--------------------|---------|------------|
| Speed: <b>5mph</b> | Size:   | 8          |
| Max. Age: <b>8</b> | Beauty: | 55         |
|                    |         | twinkl.com |