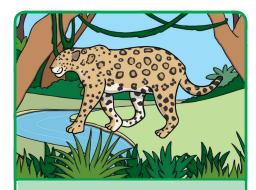

## Jaguar

| Speed: 50mph    | Size: | 72 |
|-----------------|-------|----|
| Risk of Danger: |       | 90 |