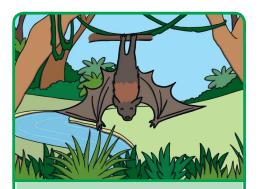

## Fruit Bat

| Risk of Danger:     |         | 18         |
|---------------------|---------|------------|
| Speed: 62mph        | Size:   | 17         |
| Max. Age: <b>25</b> | Beauty: | 37         |
|                     |         | twinkl.com |